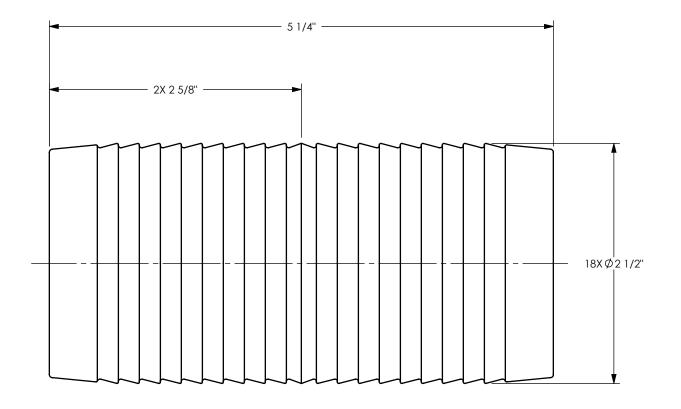

DIXON C THE RIGHT CONNECTION  $^{\mathrm{TM}}$ 

U.S.A.

2 1/2" DIXON HOSE MENDER

MATERIAL:

PART NUMBER:

TITLE:

ZINC PLATED CARBON STEEL

DO NOT SCALE THIS DRAWING