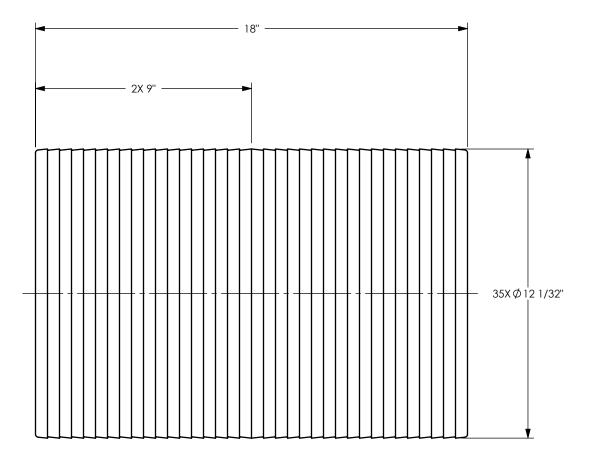

IIILL.

THE RIGHT CONNECTION  $\,^{\mathrm{IM}}$ 

DIXON C

TITLE:

12" DIXON HOSE MENDER

U.S.A.

MATERIAL:

PART NUMBER:

ZINC PLATED CARBON STEEL

DO NOT SCALE THIS DRAWING

**DM120**