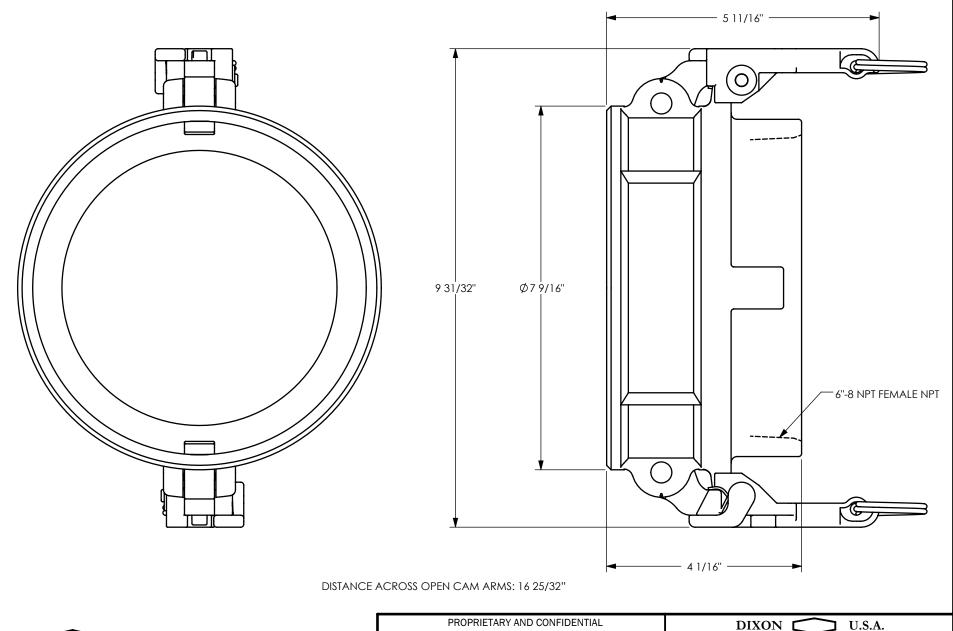

## DIXON [

THE RIGHT CONNECTION ™

TITLE:

4" COUPLER x FEMALE NPT

MATERIAL: STAINLESS STEEL

PART NUMBER:

RD600EZ