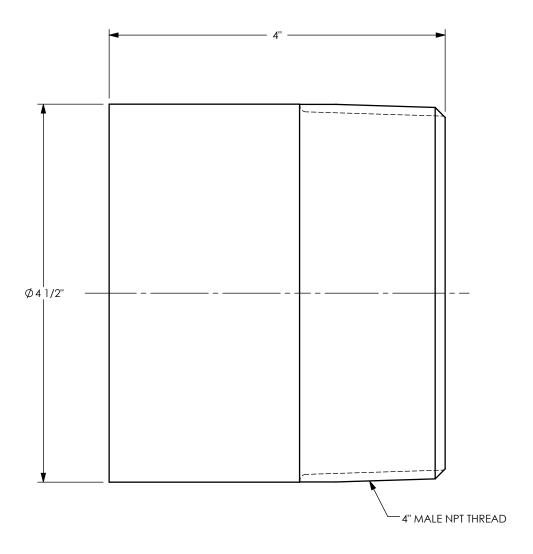

TITLE:

THE RIGHT CONNECTION ™

U.S.A.

DIXON [

4" PIPE NIPPLE

MATERIAL:

PART NUMBER:

ALUMINUM