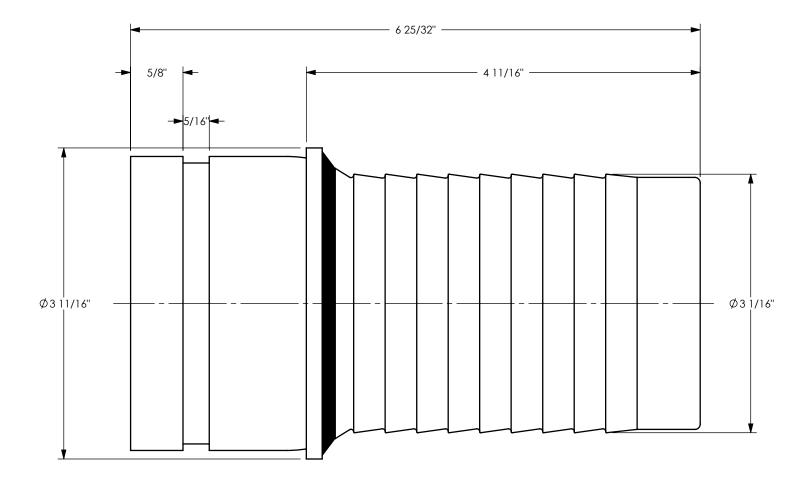

DIXON U.S.A.

THE RIGHT CONNECTION ™

TITLE:

3" HOLEDALL MALE STEM WITH VICTAULIC GROOVE

MATERIAL:

PART NUMBER:

STAINLESS STEEL

DO NOT SCALE THIS DRAWING