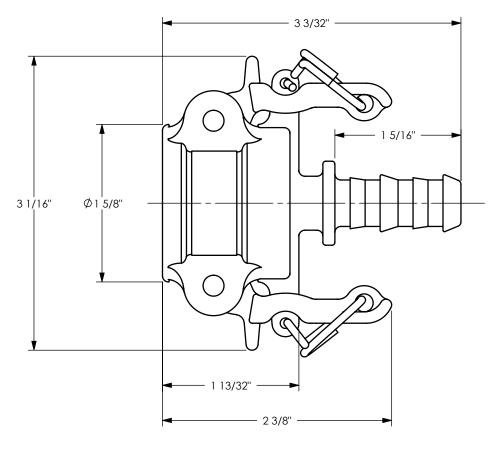

DISTANCE ACROSS OPEN CAM ARMS: 5 13/32"

The Right Connection™

TITLE:

U.S.A.

THE RIGHT CONNECTION ™

1/2" DIXON BOSS-LOCK COUPLER x HOSE SHANK

MATERIAL: STAINLESS STEEL

DIXON [

DO NOT SCALE THIS DRAWING

RC050BL