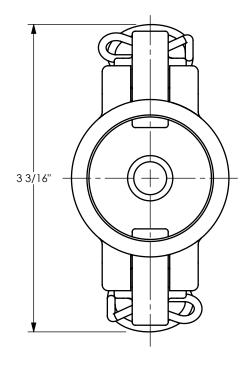

TITLE:

U.S.A.

THE RIGHT CONNECTION ™

1/2" DIXON BOSS-LOCK COUPLER x HOSE SHANK

MATERIAL: STAINLESS STEEL

DIXON [

DO NOT SCALE THIS DRAWING

RC050BL