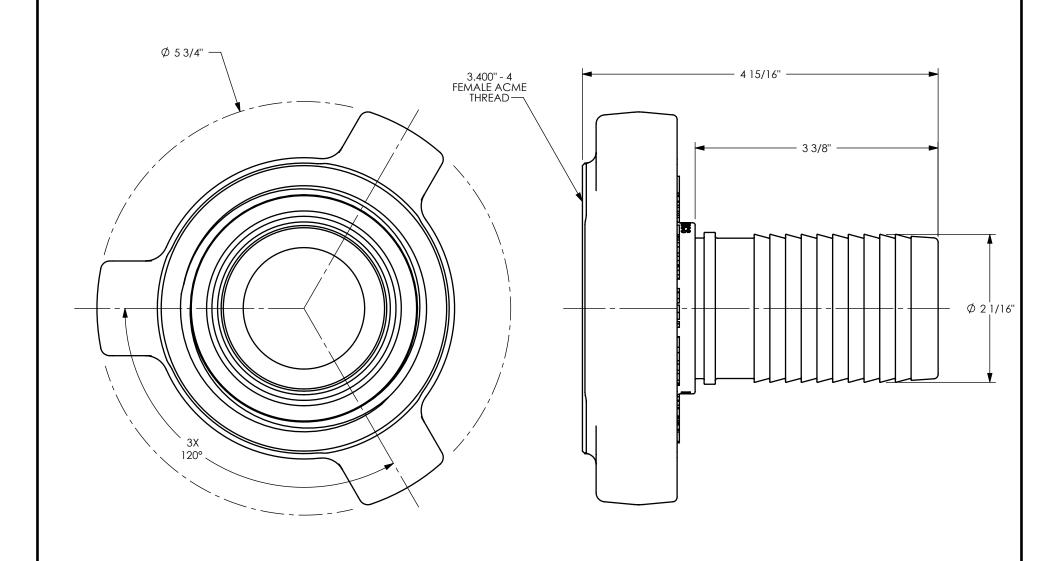

DO NOT SCALE THIS DRAWING

DIXON [

U.S.A.

THE RIGHT CONNECTION ™

CARBON STEEL STEM with PAINTED STEEL NUT

2" CRIMP SHANK x 206 SERIES MALE HAMMER UNION FITTING with STANDARD NUT MATERIAL:

PART NUMBER: HUM206200CS