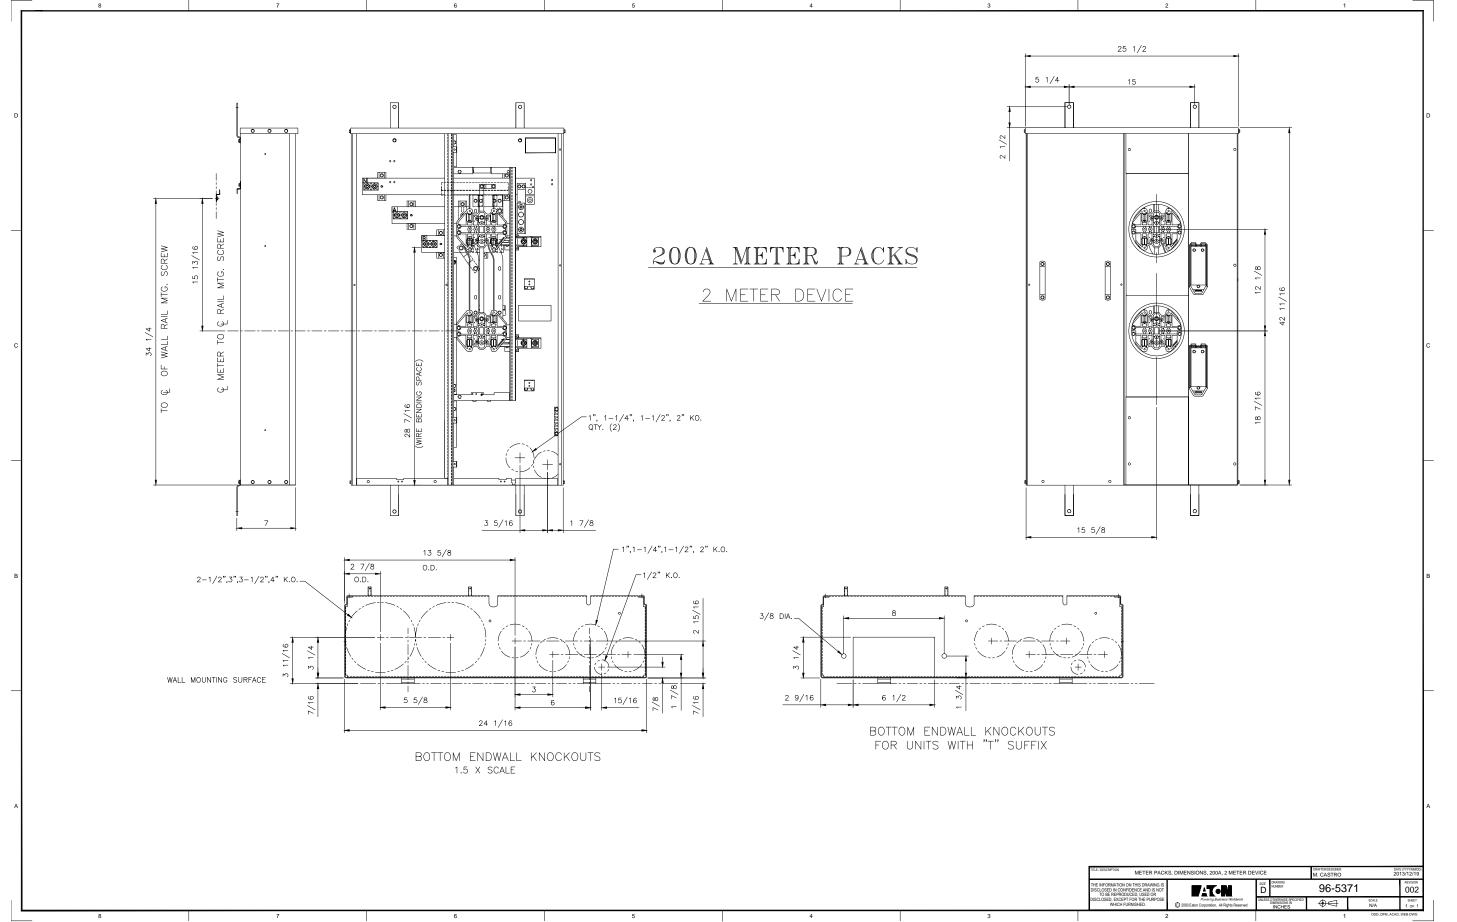

| METER PACKS, DIMENSIONS, 200A, 2 METER DEVICE                                                                                               |                                                                              |   |                                                |         |              | TE (YYYYMMIDD)<br>013/12/19 |
|---------------------------------------------------------------------------------------------------------------------------------------------|------------------------------------------------------------------------------|---|------------------------------------------------|---------|--------------|-----------------------------|
| FORMATION ON THIS DRAWING IS<br>SED IN CONFIDENCE AND IS NOT<br>D BE REPRODUCED, USED OR<br>SED, EXCEPT FOR THE PURPOSE<br>WHICH FURNISHED. | Powering Business Worldwide<br>© 2000 Eaton Corporation, All Rights Reserved | D | DRAIWING<br>NUMBER                             | 96-5371 |              | REVISION<br>002             |
|                                                                                                                                             |                                                                              |   | OTHERWISE SPECIFIED<br>DIMENSIONS IN<br>INCHES | €       | SCALE<br>N/A | SHEET<br>1 OF 1             |
| -                                                                                                                                           |                                                                              |   | DED DEM ACAD WER DWG                           |         |              |                             |