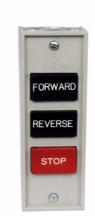

# **30.5 mm, Heavy-Duty Assembled Control Station**

## **Specifications:**

• Type: 30.5 mm, Heavy-Duty

• Actuator: Flush

Actuator Color: Black
Enclosure: NEMA 1

Enclosure Material: Die cast
 Legend: FAST/SLOW/STOP

• Mounting: Surface

• Number Of Elements: 3

• Product Category: Assembled control station