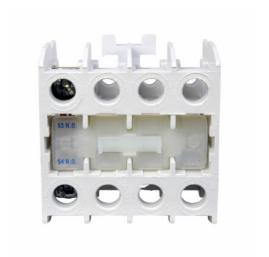

## **Specifications:**

• Contact Configuration: 4NC

Mounting: TopSeries: Freedom

• Type: Auxiliary contact

• Used With: Used on Starters and Contactors