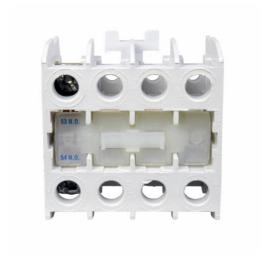

## **Freedom Accessory**

C320KGT10

UPC:782113413655

**Dimensions:** 

Height: XLength: XWidth: X

**Notes:**NCI = Normally Closed early opening designed for use in reversing applications. EC = Early Closing. LO = Late Opening.

## **Specifications:**

• Contact Configuration: 2NO 1NC

Mounting: TopSeries: Freedom

• Type: Auxiliary contact

• Used With: Used on Starters and Contactors