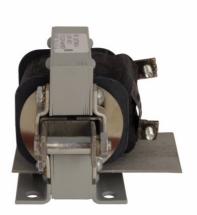

### 10370H256

UPC:782113236155

### **Dimensions:**

- Height: 6.13 IN
- Length: 3.75 IN
- Width: 3.5 IN

**Notes:**Mounting of solenoids "with conduit box"—Size A are for wall mounting—Size B, C and D are for floor mounting.

# **Specifications:**

- Magnetic Force Against Gravity: 6 lbs at 100% voltage, 4.25 lbs at 85% voltage
- Magnetic Force Horizontal: 7 lbs at 100% voltage, 5.25 lbs at 85% voltage
- Magnetic Force With Gravity: 11 lbs at 100% voltage, 6.25 lbs at 85% voltage
- Frequency Rating: 60 Hz
- Full Load Current Range: Inrush 10.4A/Sealed 1.07A
- Mounting: Floor
- Operation: Pull type
- Size: C
- Special Features: With conduit box
- Voltage Rating: 110V