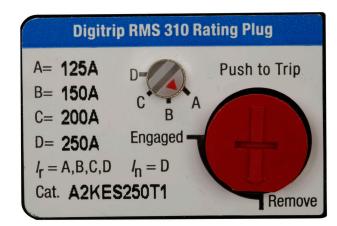

# Molded Case Circuit Breaker Rating Plug A2KES250T2

#### **General Description**

Molded case circuit breaker accessories, Digitrip 310 adjustable rating plug, 250A maximum, 125,160,225,250A

## **Product Specifications**

**UL** Listed

Package: 1.500 x 2.200 x 1.300 in. Package Weight: 0.100 lbs.

• Type: Digitrip 310

Amp Rating: 125, 160, 225, 250A

Mounting: Adjustable

· Series C