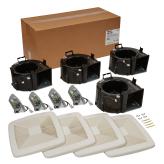

## **ULTRA**GREEN™ **Project Packs**

To simplify installation, Project Packs are ideal for builders and contractors. The Housing Pack is installed first and when drywall work and painting is complete, the fan components needed to finish the job are available as a Finish Pack. Housing Packs and Finish Packs are available as packages of four (4).

**FINISH PACKS** 

XB110F XB50F XB80F ZB80F ZB110F

RDFU - Optional Radiation Damper Kit\*\*\*

**ALSO AVAILABLE** 

Roof & Wall Caps\*\*\*

\*\*\*See website for complete offering