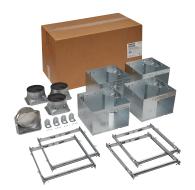

## **ULTRA**GREEN™ **Project Packs**

To simplify installation, Project Packs are ideal for builders and contractors. The Housing Pack is installed first and when drywall work and painting is complete, the fan components needed to finish the job are available as a Finish Pack. Housing Packs and Finish Packs are available as packages of four (4).

**HOUSING PACKS** 

XB000H XB00H ZB000H

| Housing<br>Pack |
|-----------------|
| XB00H           |
| XB00H           |
| XB000H          |
| ZB00H           |
| ZB000H          |

|   | Finish<br>Pack |
|---|----------------|
|   | XB50F          |
|   | XB80F          |
| + | XB110F         |
|   | ZB80F          |
|   | ZB110F         |