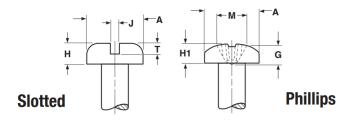

## **PAN HEAD MACHINE SCREWS - BRASS**

The following Specification Sheet applies to all **Brass Pan Head Machine Screws** including those in our **SPMB and PMP series** of screws.

| PAN HEADS FOR MACHINE SCREWS AND SEMS  ASME B18.6.3-2010 |               |      |                |      |          |      |               |      |               |      |                      |                                    |          |                |
|----------------------------------------------------------|---------------|------|----------------|------|----------|------|---------------|------|---------------|------|----------------------|------------------------------------|----------|----------------|
| Nominal<br>Size                                          | Α             |      | н              |      | H1       |      | J             |      | Т             |      | М                    | (                                  | i        |                |
|                                                          | Head Diameter |      | Height of Head |      |          |      |               |      |               |      | Dimensions of Recess |                                    | Phillips |                |
|                                                          |               |      | Slotted        |      | Recessed |      | Width of Slot |      | Depth of Slot |      | Diameter             | Recess Penetration<br>Gaging Depth |          | Driver<br>Size |
|                                                          | Max           | Min  | Max            | Min  | Max      | Min  | Max           | Min  | Max           | Min  | Ref                  | Max                                | Min      |                |
| 4                                                        | .219          | .205 | .068           | .058 | .080     | .070 | .039          | .031 | .040          | .030 | .115                 | .071                               | .053     | 1              |
| 10                                                       | .373          | .357 | .110           | .099 | .133     | .122 | .060          | .050 | .068          | .053 | .192                 | .113                               | .089     | 2              |
| 1/4                                                      | .492          | .473 | .144           | .130 | .175     | .162 | .075          | .064 | .087          | .070 | .274                 | .144                               | .118     | 3              |