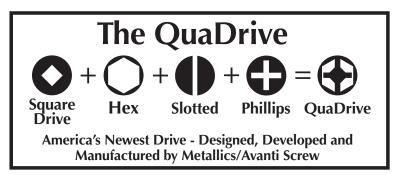

Hex Washer Head fasteners have historically only offered three drivesthe hex, phillips and the slot. In 1999, we introduced "The QuaDrive" square, hex, slotted and Phillips, in fourteen of the most popular sizes of sheet metal screws.

These sheet metal screws are being manufactured to fill the need of the growing demand in the North American markets.

Please note: We recommend driving these sheet metal screws with a hex driving tool. The slotted, Phillips, hex and square drives make it convenient for disassembly.