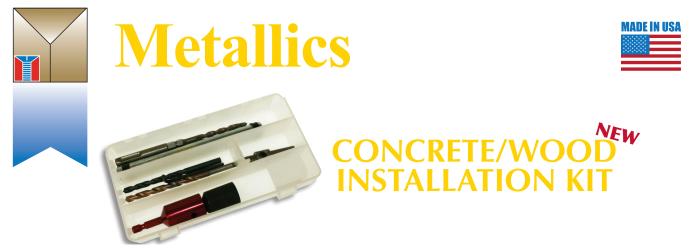

## FIXTURE HANGING ACCESSORIES

The Concrete/Wood Installation Kit is a quality product, that saves you money and frustration. This multi-purpose kit is convenient and very easy to use.

| STOCK<br>NO. | UPC<br>NO. | DESCRIPTION                     | WT.<br>PER PKG. | SUGGESTED<br>TRADE LIST PRICE PER |
|--------------|------------|---------------------------------|-----------------|-----------------------------------|
| SCK1         | 41589      | (1) 7/32" HSD Bit               | .90             | 158.78/ea                         |
|              |            | (1) SDS 250 Bit (1/4")          |                 |                                   |
|              |            | (1) SL250 Sleeve                |                 |                                   |
|              |            | (1) HEX 250 Bit Receiver (1/4") |                 |                                   |
|              |            | (1) SMDB2 Driver                |                 |                                   |
|              |            | (1) SMDB3 Driver                |                 |                                   |
|              |            | (1) 1/8" Allen Wrench           |                 |                                   |
|              |            | (1) 1/4" Concrete Bit           |                 |                                   |