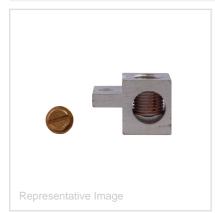

## Catalog No. MLK250

Description: PM GOLD 6-250 CU/AL NEUTRAL/GROUND

UPC No 783164494358

## Home > Load Centers > Residential Load Centers > Accessories/Parts

PowerMark Gold and Plus Load Centers. Circuit Breakers. Field Installed Accessories. PowerMark Gold Neutral/Ground Lug Kits. Mounted on any neutral or ground position by removing the termination screw. Standard Package Quantity: 1.

| Descriptors        |                   |
|--------------------|-------------------|
| Category           | Accessories/Parts |
| GO Schedule        | RA                |
|                    |                   |
| Specifications     |                   |
| Wire Range (Cu/Al) | 6-2/0             |