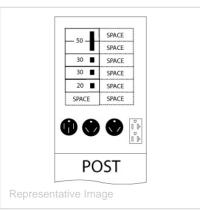

## Catalog No. 5S3S3S2SES

Description: 3 PHASE PED 50/30/30/20

UPC No 784567302530

Home > RV Products - Metallic > Pedestal - Earth Burial

Midwest Electric's metallic RV units are manufactured using 16-gauge, galvanized zinc-coated steel and NEMA 3R construction, which resists corrosion and fading and provides lasting service in outdoor applications. Units are available in surface mount and earth burial or padmount posts, offering a wide range of receptacle configurations to fit your needs.

| Descriptors                    |                               |
|--------------------------------|-------------------------------|
| Category                       | Pedestal - Earth Burial       |
|                                |                               |
| Specifications                 |                               |
| Heads                          | 1                             |
| Metering                       | Unmetered                     |
| Receptacles                    | 14-50R, (2) BR32U, 5-20R2GFCI |
| Light Option (Head 1)          | No                            |
| TV/Phone (Head 1)              | No                            |
| AIC                            | 10,000                        |
| Amps                           | 125.0 A                       |
| Feed                           | Underground                   |
| Hub Provision                  | No                            |
| Installed Breaker              | CB250, (2) CB130, CB120       |
| Load Center                    | 3 PH, 4 WIRE                  |
| Loop Feed                      | Yes                           |
| Phase                          | 3                             |
| Suitable for Service Equipment | No                            |
| Volts                          | 120/240                       |
|                                |                               |
| Classifications                |                               |
| Stock Class Code               | Non Stock                     |
|                                |                               |
| Approvals                      |                               |
| Certification                  | UL/CUL                        |
|                                |                               |