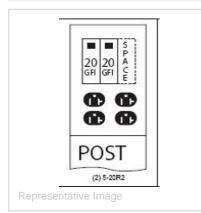

## Catalog No. U011GP4

Description: 70A POST 20/20

UPC No 784567201581

Home > RV Products - Metallic > Pedestal - Padmount

Midwest Electric's metallic RV units are manufactured using 16-gauge, galvanized zinc-coated steel and NEMA 3R construction, which resists corrosion and fading and provides lasting service in outdoor applications. Units are available in surface mount and earth burial or padmount posts, offering a wide range of receptacle configurations to fit your needs.

| Descriptors                    |                     |
|--------------------------------|---------------------|
| Category                       | Pedestal - Padmount |
|                                |                     |
| Specifications                 |                     |
| Heads                          | 1                   |
| Metering                       | Unmetered           |
| Receptacles                    | 20/20               |
| Light Option (Head 1)          | No                  |
| TV/Phone (Head 1)              | No                  |
| AIC                            | 10,000              |
| Amps                           | 70.0 A              |
| Feed                           | Underground         |
| Hub Provision                  | Yes                 |
| Installed Breaker              | (2) GFI120          |
| Load Center                    | LC33N7              |
| Loop Feed                      | Yes                 |
| Phase                          | 1                   |
| Suitable for Service Equipment | Yes                 |
| Unit Weight                    | 32.0 lb             |
| Volts                          | 120/240             |
|                                |                     |
| Classifications                |                     |
| Stock Class Code               | Non Stock           |
| American                       |                     |
| Approvals                      |                     |
| Certification                  | UL/CUL              |
|                                |                     |