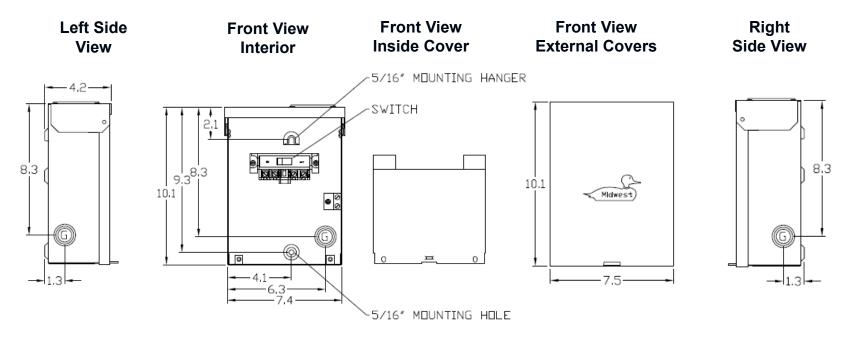

## Wire Range Size

| CONNECTOR    | COP      | PER    | ALUMINUM |        |
|--------------|----------|--------|----------|--------|
|              | SOLID    | STRAND | SOLID    | STRAND |
| LINE         | 14-10    | 14-4   | 12-8     | 12-3   |
| LOAD         | 14-10    | 14-4   | 12-8     | 12-3   |
| NEUTRAL      | <b> </b> |        |          |        |
| EQUIP, GRND, | 12-10    | 12-2   | 12-8     | 12-2   |



## **Bottom View**

## **Knockouts**



| F= | 1/2″ H | < 🗆   |      |     |        |    |
|----|--------|-------|------|-----|--------|----|
| G= | 1/2",  | 3/4"  | , 1" | ΚП  |        |    |
| V= | 3/4",  | 1", 1 | 1-1/ | 4″, | 1-1/2" | KΠ |

| 1 | 2.2      |
|---|----------|
| 1 |          |
| 1 |          |
|   | Midmed   |
|   | Vildwest |

MIDWEST 60A GD AC DISCONNECT NON-AUTOMATIC SWITCH 1PH 240V NON-FUSIBLE STEEL N3R ENCLOSURE

| CAT NO  | DWG DATE   | REV# |
|---------|------------|------|
| U065NA2 | 04/10/2016 | 02   |