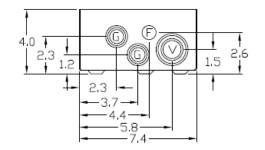

## **Knockouts**

| F= | 1/2″ H | < 🗆   |      |     |        |    |
|----|--------|-------|------|-----|--------|----|
| G= | 1/2",  | 3/4"  | , 1" | ΚП  |        |    |
| V= | 3/4",  | 1", 1 | 1-1/ | 4″, | 1-1/2" | KΠ |