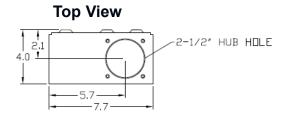

## Wire Range Size

| CONNECTOR    | COP      | PER    | ALUMINUM |        |
|--------------|----------|--------|----------|--------|
|              | SOLID    | STRAND | SOLID    | STRAND |
| LINE         | 14-10    | 14-4   | 12-8     | 12-3   |
| LOAD         | 14-10    | 14-4   | 12-8     | 12-3   |
| NEUTRAL      | <b> </b> |        |          |        |
| EQUIP, GRND, | 12-10    | 12-2   | 12-8     | 12-2   |



## **Bottom View**

## **Knockouts**



| F= | 1/2″ H | < 🗆   |      |     |        |    |
|----|--------|-------|------|-----|--------|----|
| G= | 1/2",  | 3/4"  | , 1" | ΚП  |        |    |
| V= | 3/4",  | 1", 1 | 1-1/ | 4″, | 1-1/2" | KΠ |

| 1 | 2.2      |
|---|----------|
| 1 |          |
| 1 |          |
|   | Midmed   |
|   | Vildwest |

MIDWEST 60A GD AC DISCONNECT