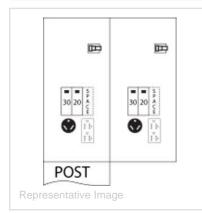

## Catalog No. U041CB4L10

Description: 70A B/B POST 30/20GFCI LIGHTED

UPC No 784567208924

| Descriptors                    |                     |
|--------------------------------|---------------------|
| Category                       | Pedestal - Padmount |
|                                |                     |
| Specifications                 |                     |
| Heads                          | 2                   |
| Metering                       | Unmetered           |
| Receptacles                    | 30/20GFCI           |
| Light Option (Head 1)          | Yes                 |
| Light Option (Head 2)          | Yes                 |
| TV/Phone (Head 1)              | No                  |
| TV/Phone (Head 2)              | No                  |
| AIC                            | 10,000              |
| Amps                           | 70.0 A              |
| Feed                           | Underground         |
| Hub Provision                  | No                  |
| Installed Breaker              | CB130, CB120        |
| Load Center                    | LC33N7              |
| Loop Feed                      | Yes                 |
| Phase                          | 1                   |
| Suitable for Service Equipment | Yes                 |
| Unit Weight                    | 47.0 lb             |
| Volts                          | 120/240             |
|                                |                     |
| Classifications                |                     |
| Stock Class Code               | Non Stock           |
|                                |                     |
| Approvals                      |                     |