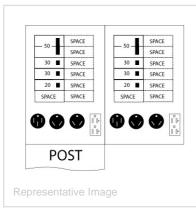

## Description: 3 PHASE B/B 50/30/30/20

#### Specifications

Decerimtere

| Heads                          | 2                             |
|--------------------------------|-------------------------------|
| Metering                       | Unmetered                     |
| Receptacles                    | 14-50R, (2) BR32U, 5-20R2GFCI |
| Light Option (Head 1)          | No                            |
| Light Option (Head 2)          | No                            |
| TV/Phone (Head 1)              | No                            |
| TV/Phone (Head 2)              | No                            |
| AIC                            | 10,000                        |
| Amps                           | 125.0 A                       |
| Feed                           | Underground                   |
| Hub Provision                  | No                            |
| Installed Breaker              | CB250, (2) CB130, CB120       |
| Load Center                    | 3 PH, 4 WIRE                  |
| Loop Feed                      | Yes                           |
| Phase                          | 3                             |
| Suitable for Service Equipment | No                            |
| Volts                          | 120/240                       |