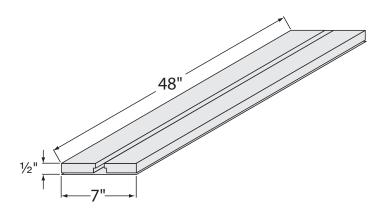

## **Climate Panel**

Climate panels are a plywood dry mass radiant panel system designed to be attached to the subfloor. Once attached the climate panel will accept 5/16" ViegaPEX® Barrier tubing.

The panels are constructed of CCX fir plywood with an aluminum heat transfer sheet underneath for even heat distribution and high performance output. U-turn strips allow tubing to be turned around at each end of the room to connect with the next row of panels.

### **Specifications**

Plywood Product Designation: CANPly Exterior/Interior Plywood

Nominal Thickness: 1/2"

Manufacturing Standard: PS1-95 US CSA 0121-M 1978 Canada CANPly standards and policy

Grade: Sheathing (CCX by PS 1-95)

Glue Bordens 2022 Phenol Formaldehyde Resin Exterior Bond Type

Aluminum 0.012" thick

Dimensions Climate Panel Nominal 7" x 48" x ½"

Dimensions U-Turn Nominal 7" x 48" x ½"