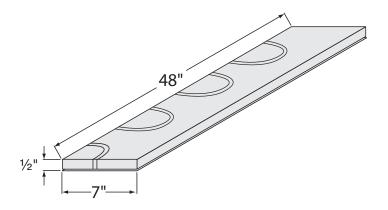

## **Assembled Climate Panel**

Assembled climate panels are a plywood dry mass radiant panel system designed to be attached to the subfloor. Once attached the climate panel will accept 5/16" ViegaPEX Barrier tubing. However they differ from standard climate panels in that six panels are attached in a hinged accordion manner allowing the installation of six panels at once.

Assembled climate panels are constructed of CCX fir plywood with an aluminum heat transfer sheet underneath for even heat distribution and high performance output. U-turn strips allow tubing to be turned around at each end of the room to be connect with the next row of panels.

#### Plywood

Product Designation: CANPly Exterior/Interior Plywood

Nominal thickness: 1/2"

Manufacturing Standard: PS1-95 US CSA 0121-M1978 Canada CANPly Standards and policy

Grade: Sheathing (CCX by PS1-95)

Dimensions:

7" spacing: 48" x 41" Stock code: 14025 2" Stagger between panels Glue Bordens 2022 Phenol Formaldehyde Resin Exterior Bond Type

Hinging Tape 2" Fiberglass reinforced

Aluminum 0.012" thick