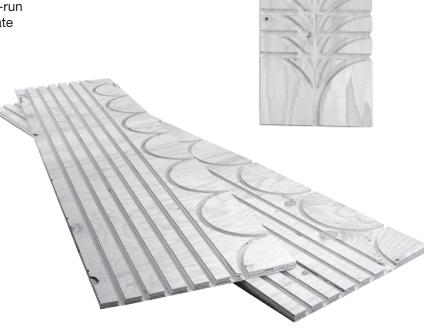

## Multi-run

A multi-run climate panel set consists of five multi-run climate panels and six multi-run access pieces. This set is designed to supply a room that is approximately 350 sq. ft., or three circuits (these circuits are based on 250 ft. lengths of 5/16" tubing with 15 ft. supply and return leaders included). The set does not include multi-run nineties, regular climate panels, assembled climate panel or u-turn strips.

#### Dimensions

Multi-run 90: 11.81" x 11.81" Multi-run Climate Panel: 48" x 11.81" Multi-run Access pieces: 11.81" x 6.80"

| Stock Code | Product Description                  | Package Quantity           |
|------------|--------------------------------------|----------------------------|
| 14050      | Multi-Run Climate Panel - 7" Spacing | 5                          |
| 14055      | Multi-Run Access Piece               | 6                          |
| 14060      | Multi-Run Ninety                     | 5                          |
| 14065      | Multi-Run Climate Panel Set          | 5 Panels & 6 Access Pieces |

A multi-run climate panel set consists of five multi-run climate panels and six multi-run access pieces. This set is designed to supply a room that is approximately 350 sq. ft., or three circuits (these circuits are based on 250 ft. lengths of 5/16" tubing with 15 ft. supply and return leaders included). The set does not include multi-run nineties or regular climate panels and u-turn strips.