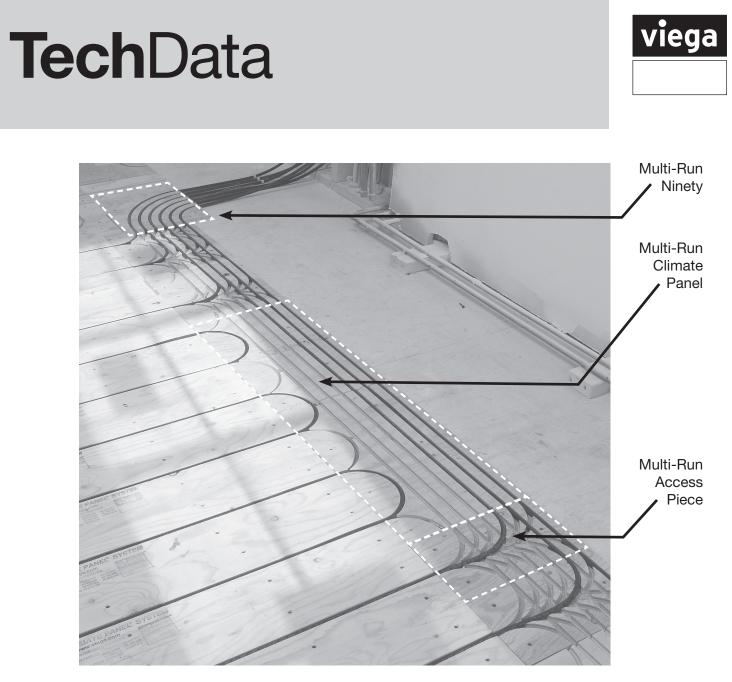

## Multi-run

A multi-run climate panel set consists of five multi-run climate panels and six multi-run access pieces. This set is designed to supply a room that is approximately 350 sq. ft., or three circuits (these circuits are based on 250 ft. lengths of 5/16" tubing with 15 ft. supply and return leaders included). The set does not include multi-run nineties, regular climate panels, assembled climate panel or u-turn strips.

#### Dimensions

Multi-run 90: 11.81" x 11.81" Multi-run Climate Panel: 48" x 11.81" Multi-run Access pieces: 11.81" x 6.80"

| Stock Code | Product Description                  | Package Quantity           |
|------------|--------------------------------------|----------------------------|
| 14050      | Multi-Run Climate Panel - 7" Spacing | 5                          |
| 14055      | Multi-Run Access Piece               | 6                          |
| 14060      | Multi-Run Ninety                     | 5                          |
| 14065      | Multi-Run Climate Panel Set          | 5 Panels & 6 Access Pieces |

A multi-run climate panel set consists of five multi-run climate panels and six multi-run access pieces. This set is designed to supply a room that is approximately 350 sq. ft., or three circuits (these circuits are based on 250 ft. lengths of 5/16" tubing with 15 ft. supply and return leaders included). The set does not include multi-run nineties or regular climate panels and u-turn strips.