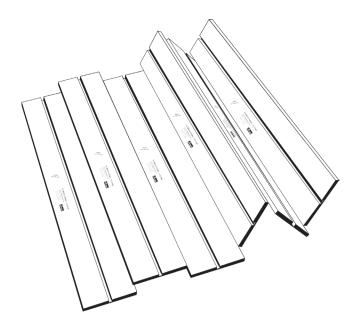

## **Assembled Climate Panel**

Assembled climate panels are a plywood dry mass radiant panel system designed to be attached to the subfloor. Once attached the climate panel will accept 5/16" ViegaPEX Barrier tubing. However they differ from standard climate panels in that six panels are attached in a hinged accordion manner allowing the installation of six panels at once.

Assembled climate panels are constructed of CCX fir plywood with an aluminum heat transfer sheet underneath for even heat distribution and high performance output. U-turn strips allow tubing to be turned around at each end of the room to be connect with the next row of panels.