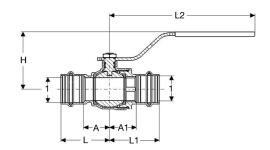

| Part Number | 1     | Z (in) | Z1 (in) | L (in) | L1 (in) | L2 (in) | H (in) |
|-------------|-------|--------|---------|--------|---------|---------|--------|
| 24000       | 1/2"  | 0.83   | 0.83    | 1.58   | 1.58    | 3.94    | 1.69   |
| 24005       | 3/4"  | 0.95   | 0.95    | 1.86   | 1.86    | 4.72    | 1.97   |
| 24010       | 1"    | 1.18   | 1.18    | 2.09   | 2.09    | 4.72    | 2.13   |
| 24015       | 11/4" | 1.29   | 1.29    | 2.31   | 2.31    | 6.22    | 2.87   |
| 24020       | 11/2" | 1.39   | 1.39    | 2.81   | 2.81    | 6.22    | 3.11   |
| 24025       | 2"    | 1.85   | 1.85    | 3.43   | 3.43    | 6.22    | 3.46   |