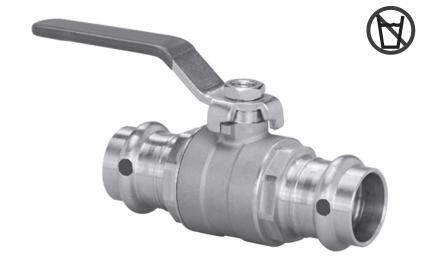

## Viega ProPress<sup>®</sup> Ball Valve Model 2973

#### **Description**

Viega ProPress model 2973 is a full port ball valve intended for hydronic and non-potable applications. The ball valve features EPDM sealing elements, EPDM stem seals and Viega's Smart Connect® feature for easy identification of unpressed connections during pressure testing.

#### **Features**

- Chrome-plated brass ball
- Blowout-proof stem
- Reinforced PTFE seats
- Smart Connect feature
- ProPress connections

#### Ratings

- 250 CWP
- Temperature range: 0°F 250°F
- Max. operating pressure: 200 psi

### **Approvals**

- Conforms to MSS SP-110
- NSF-U.P. Code
- IGC-157

| Component       | Material            |  |  |  |
|-----------------|---------------------|--|--|--|
| Body            | Brass C37700        |  |  |  |
| Ball            | Chrome-plated Brass |  |  |  |
| Seat            | Reinforced PTFE     |  |  |  |
| Stem            | Brass C37700        |  |  |  |
| Stem Seals      | EPDM                |  |  |  |
| Nut             | Zinc-plated Steel   |  |  |  |
| Handle          | Zinc-plated Steel   |  |  |  |
| Handle Cover    | Polyvinyl           |  |  |  |
| Sealing Element | EPDM                |  |  |  |