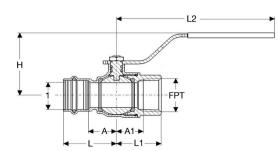

viega

| Part Number | 1 x FPT     | Z (in) | Z1 (in) | L (in) | L1 (in) | L2 (in) | H (in) |
|-------------|-------------|--------|---------|--------|---------|---------|--------|
| 24030       | 1⁄2" x 1⁄2" | 0.83   | 0.63    | 1.58   | 1.16    | 3.94    | 1.69   |
| 24035       | 3⁄4" x 3⁄4" | 0.95   | 0.71    | 1.86   | 1.26    | 4.72    | 1.97   |
| 24040       | 1" x 1"     | 1.18   | 0.93    | 2.09   | 1.59    | 4.72    | 2.13   |