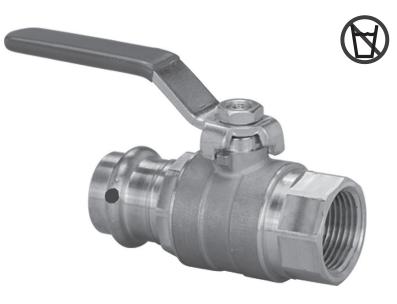

### Description

Viega ProPress model 2973.1 is a full port ball valve intended for hydronic and non-potable applications. The ball valve features EPDM sealing elements, EPDM stem seals and Viega's Smart Connect® feature for easy identification of unpressed connections during pressure testing.

#### **Features**

- Chrome-plated brass ball
- Blowout-proof stem
- Reinforced PTFE seats
- Smart Connect feature
- Press x FPT connections