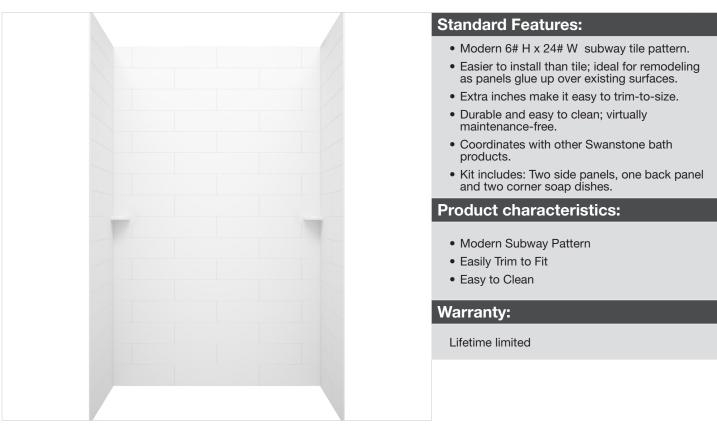

## MSMK96-366236"x62"x96"SwanstoneSubwayTileBathWallBathKit

Model number: MSMK963662

**Dimensions:** 36" x 62" x 96" **Installation:** Glue up **Material:** Swanstone

# MSMK96-366236"x62"x96"SwanstoneSubwayTileBathWallBathKit

Model number: MSMK963662

**Dimensions:** 36" x 62" x 96" **Installation:** Glue up **Material:** Swanstone

# 96" ES-2 Soap Shelves Included

# Dimensions: 36 x 62 x 96 in. Weight: 313 lbs

Designed to fit base areas 36" deep or smaller x 62" wide x 96" high or smaller (914 mm x 1575 mm x 2438 mm)

| Project:        |
|-----------------|
| Contractor:     |
| Representative: |
| Date:           |
| Tel:            |
| Notes:          |
|                 |
|                 |