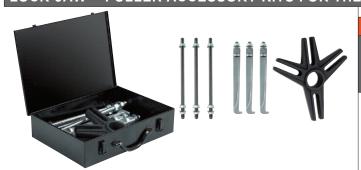

## LOCK-JAW™ PULLER ACCESSORY KITS FOR THE PH83C LOCK-JAW™ HYDRAULIC PULLER

| Order No. | Description                                                                                                                                                                                                                                  |
|-----------|----------------------------------------------------------------------------------------------------------------------------------------------------------------------------------------------------------------------------------------------|
| K83       | Accessory kit for PH83C Hydra Lock-Jaw™ hydraulic puller. Includes 2/3-way puller head, 3-jaws, 3 threaded legs (5/8-18 thread) and sturdy carrying/storage case. Also can be used with 1123, 1124, 1130 pulling attachments. Wt. 23.00 lbs. |