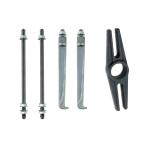

## LOCK-JAW™ PULLER ACCESSORY KITS FOR THE PH83C LOCK-JAW™ HYDRAULIC PULLER

| Order No. | Description                                                                                                                                                                                                                                  |
|-----------|----------------------------------------------------------------------------------------------------------------------------------------------------------------------------------------------------------------------------------------------|
| K83       | Accessory kit for PH83C Hydra Lock-Jaw™ hydraulic puller. Includes 2/3-way puller head, 3-jaws, 3 threaded legs (5/8-18 thread) and sturdy carrying/storage case. Also can be used with 1123, 1124, 1130 pulling attachments. Wt. 23.00 lbs. |