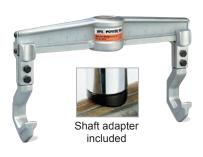

## PULLER ACCESSORY CONVERTS PH113C INTO A HYDRAULIC STRAIGHTENING TOOL

Good for straightening mechanical shafts, round bars, etc. Simply remove pump and cylinder from puller head and insert them into the straightening tool accessory. This product is widely used in steel mills, wire roll companies, wire extruding companies, textile industry, and any straightening situation where portability and power are required. Contoured heat-treated shaft adapter included.

| Order No. | Description                                            |
|-----------|--------------------------------------------------------|
| HST11     | Spread: 3.50" to 16.13", Reach: 5.91". Wt., 21.00 lbs. |