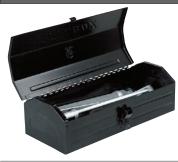

## LOCK-JAW™ PULLER ACCESSORY KITS FOR THE HYDRA LOCK-JAW™ PULLER NO. PH83C

| Order No. | Description                                                                                                                                              |
|-----------|----------------------------------------------------------------------------------------------------------------------------------------------------------|
| K82       | Accessory kit for the Hydra Lock-Jaw™ puller PH83C. Includes 2-way puller head, 2-jaws, 2 threaded legs and sturdy carrying/storage case. Wt. 13.70 lbs. |