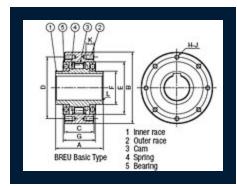

| A (Overall Width)             | 3.386 in<br>86.00 mm  |
|-------------------------------|-----------------------|
| B (Overall Height)            | 5.118 in<br>130.00 mm |
| C (Outer Race Width)          | 2.087 in<br>53.00 mm  |
| D (Bolt Circle Diameter)      | 4.409 in<br>112.00 mm |
| E (Outer Race I.D.)           | 3.740 in<br>95.00 mm  |
| F (Inner Race O.D.)           | 2.362 in<br>60.00 mm  |
| G (Cam Cage Width)            | 2.323 in 59.00 mm     |
| H-J (Bolt Circle Tap and Qt.) | M8                    |
| K (Thread Depth)              | 0.551 in<br>14.00 mm  |
| L (Chamfer)                   | 0.051 in<br>1.30 mm   |
| Weight                        | 10.340 lb<br>4.700 kg |