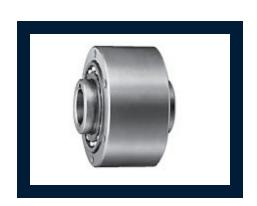

## ITEM # BREU45, BREU-45 MM BORE CAM CLUTCH

The BREU Series Cam Clutch is commonly used in backstopping applications that require higher speed inner race overrunning, and low to medium speed engagement speed capability. The BREU Series Cam Clutch is popular amongst both OEM's and end users, utilizing a broad array of mounting accessories and the ability to select keyway positions on the inner and outer race to offer mounting flexibility. BREU Series incorporates a "lift off" style cam which provides increased Cam Clutch life, please see