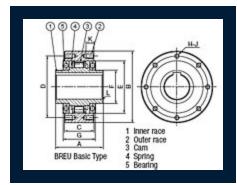

| A (Overall Width)             | 3.110 in<br>79.00 mm  |
|-------------------------------|-----------------------|
| B (Overall Height)            | 4.331 in<br>110.00 mm |
| C (Outer Race Width)          | 1.969 in<br>50.00 mm  |
| D (Bolt Circle Diameter)      | 3.780 in<br>96.00 mm  |
| E (Outer Race I.D.)           | 3.150 in<br>80.00 mm  |
| F (Inner Race O.D.)           | 1.969 in<br>50.00 mm  |
| G (Cam Cage Width)            | 2.205 in 56.00 mm     |
| H-J (Bolt Circle Tap and Qt.) | M6                    |
| K (Thread Depth)              | 0.472 in<br>12.00 mm  |
| L (Chamfer)                   | 0.039 in<br>1.00 mm   |
| Weight                        | 7.040 lb<br>3.200 kg  |