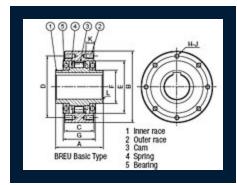

## ITEM # BREU30, BREU-30 MM BORE CAM CLUTCH

The BREU Series Cam Clutch is commonly used in backstopping applications that require higher speed inner race overrunning, and low to medium speed engagement speed capability. The BREU Series Cam Clutch is popular amongst both OEM's and end users, utilizing a broad array of mounting accessories and the ability to select keyway positions on the inner and outer race to offer mounting flexibility. BREU Series incorporates a "lift off" style cam which provides increased Cam Clutch life, please see

| A (Overall Width)             | 2.992 in<br>76.00 mm  |
|-------------------------------|-----------------------|
| B (Overall Height)            | 3.937 in<br>100.00 mm |
| C (Outer Race Width)          | 2.008 in<br>51.00 mm  |
| D (Bolt Circle Diameter)      | 3.425 in<br>87.00 mm  |
| E (Outer Race I.D.)           | 2.953 in<br>75.00 mm  |
| F (Inner Race O.D.)           | 1.772 in<br>45.00 mm  |
| G (Cam Cage Width)            | 2.205 in 56.00 mm     |
| H-J (Bolt Circle Tap and Qt.) | M6                    |
| K (Thread Depth)              | 0.394 in<br>10.00 mm  |
| L (Chamfer)                   | 0.039 in<br>1.00 mm   |
| Weight                        | 5.940 lb<br>2.700 kg  |