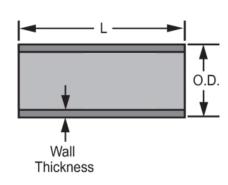

**Connection** 20 Foot Length

 $\mathbf{L} = 20$ 

AVG.O. = 10.750

Minimu = .365 m Wall

## Typical Pipe Dimension Reference

The information printed here is based on current information & product design at the time of publication and is subject to change without notification. Spears® ongoing commitment to product improvement may result in some variation. No representation, guarantees or warranties of any kind are as to its accuracy, suitability for particular application or results to be obtained thereform. For verification of technical data or additional information, please contact Spears® Technical Service Department:: WEST COAST: (818) 364-1611 - EAST COAST: (717) 938-9006