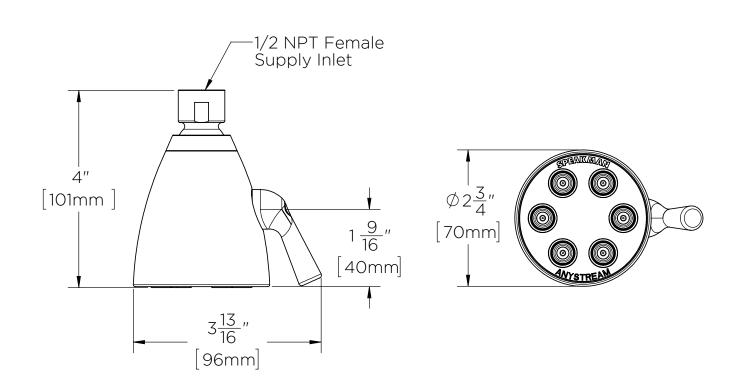

### FEATURES:

- 6 plungers, 48 sprays
- Solid brass construction
- Spray adjusting handle
- 1/2 in. NPT inlet
- Patented plungers resist scale buildup
- 2.5 gpm (9.5 L/min) flow rate

#### DIMENSIONS: NOTE: 1. All dimensions are in inches (millimeters) unless otherwise specified and are subject to change without notice.

Architect/Engineer Approval Space:

SPEAKMAN 400 ANCHOR MILL ROAD NEW CASTLE, DE 19720 P: 800-537-2107 F: 800-977-2747 W: WWW.SPEAKMAN.COM R: AUGUST 2016