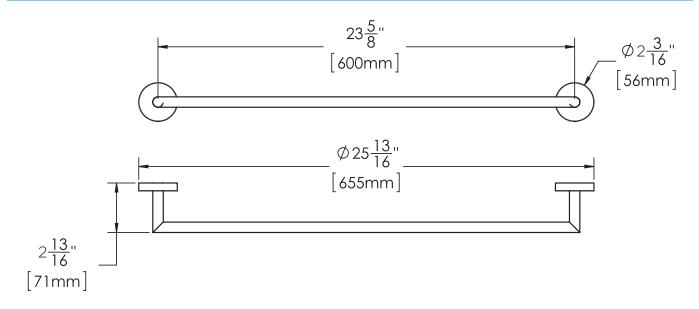

#### DIMENSIONS: NOTE: 1. All dimensions are in inches (millimeters) unless otherwise specified and are subject to change without notice.

| Architect/Engineer Approval Space: | SPEAKMAN             | P: 800-537-2107     |
|------------------------------------|----------------------|---------------------|
|                                    | 400 ANCHOR MILL ROAD | F: 800-977-2747     |
|                                    | NEW CASTLE, DE 19720 | W: WWW.SPEAKMAN.COM |
| 46                                 |                      | R: DECEMBER 2016    |