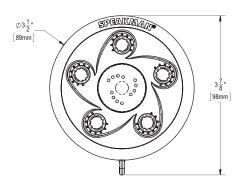

### **FEATURES:**

- 5 plungers with 45 sprays, 12 massage jets, 3 spray patterns
- Patented Anystream® plungers resist scale build-up
- Spray adjusting faceplate
- Plastic body construction, with brass ball nut
- 1/2" -14 NPTF female inlet
- Corrosion resistant finishes