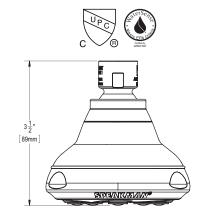

## **STANDARDS:**

- ASME A112.18.1/CSA B125.1 certified
- CEC (CA Energy Commission) certified, 1.75 GPM only
- WaterSense certified, 2.0 & 1.75 GPM only