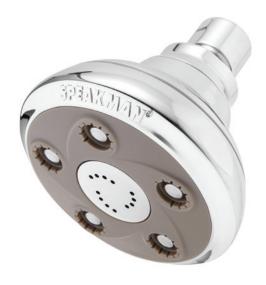

## Napa Shower Head

### **FEATURES:**

- 5 plungers with 45 sprays, 12 massage jets, 3 spray patterns
- Patented Anystream® plungers resist scale build-up
- Spray adjusting faceplate
- Plastic body construction, with brass ball nut
- 1/2" -14 NPTF female inlet
- Corrosion resistant finishes