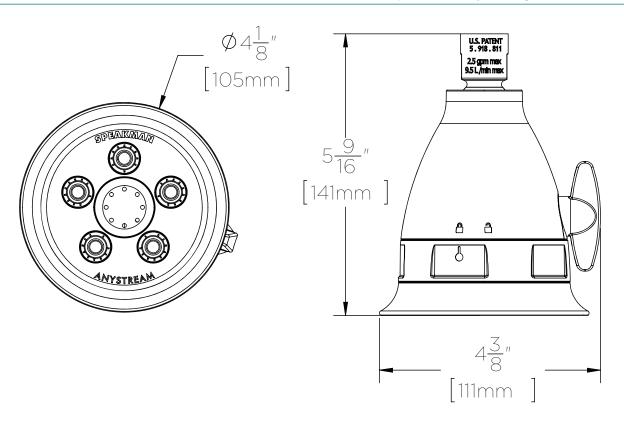

# DIMENSIONS: NOTE: 1. All dimensions are in inches (millimeters) unless otherwise specified and are subject to change without notice.

SPEAKMAN 400 ANCHOR MILL ROAD NEW CASTLE, DE 19720 **P:** 800-537-2107