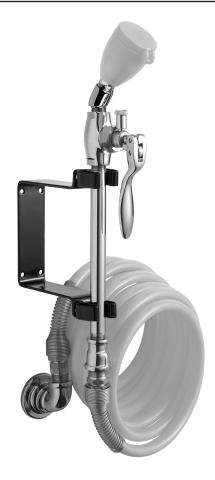

# Drench hose

# SE-925

## FEATURES:

- Wall mounted
- Non-aerated, yellow plastic spray outlet, dust cap and an automatic flow control
- ¾ in. NPT female brass, chrome-plated.
- Brass, chrome-plated squeeze handle activator
- 12 ft. recoiling hose
- Brass chrome-plated flange
- $\bullet$  3/3 in. NPT female inlet, swivel connection
- 2.12 gpm @ 30 psi
- Universal Emergency Sign Included