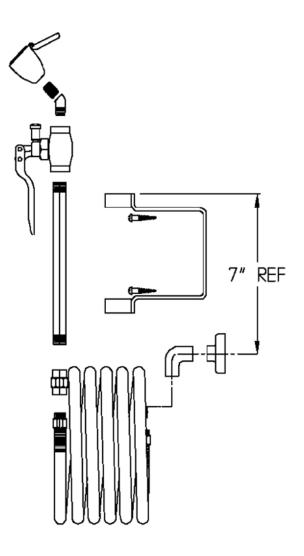

#### OPTIONS: ADD SUFFIX TO MODEL #

• Vacuum breaker

🗆 -VB

• 3 year limited

THIS SPACE FOR ARCHITECT/ENGINEER APPROVAL.

SEE REVERSE FOR ROUGH-IN DIMENSIONS

**SPEAKMAN**<sup>®</sup> 400 ANCHOR MILL ROAD | NEW CASTLE, DE 19720 P: 800-537-2107 | F: 800-977-2747

WWW.SPEAKMANCOMPANY.COM

Management Systems Registered to ISO 9001

REVISION DATE: JANUARY 2015

**SPECIFICATION** 

NOTE: 1. All dimensions are in inches (millimeters) unless otherwise specified and are subject to change without notice.