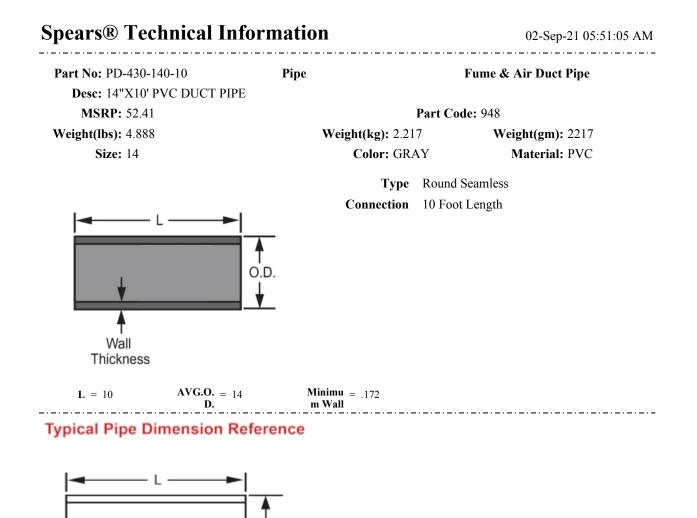

\_.\_.......

O.D.

Wall Thickness

## The information printed here is based on current information & product design at the time of publication and is subject to change without notification. Spears® ongoing commitment to product improvement may result in some variation. No representation, guarantees or warranties of any kind are as to its accuracy, suitability for particular application or results to be obtained thereform. For verification of technical data or additional information, please contact Spears® Technical Service Department :: WEST COAST : (818) 364-1611 - EAST COAST : (717) 938-9006