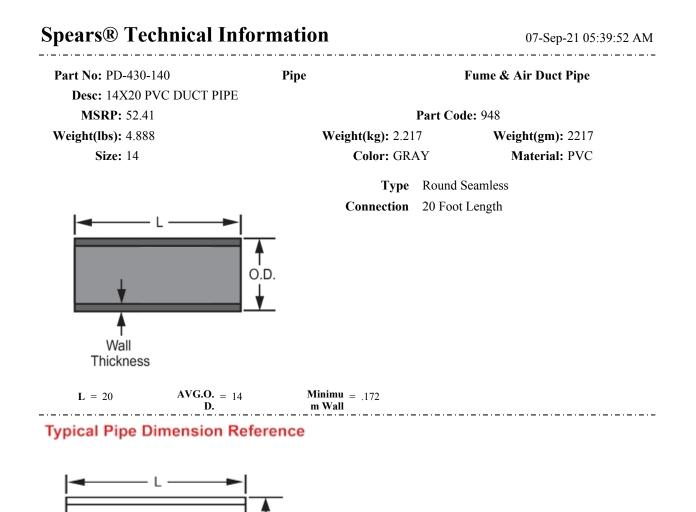

\_.\_.......

O.D.

Wall Thickness

The information printed here is based on current information & product design at the time of publication and is subject to change without notification. Spears® ongoing commitment to product improvement may result in some variation. No representation, guarantees or warranties of any kind are as to its accuracy, suitability for particular application or results to be obtained thereform. For verification of technical data or additional information, please contact Spears® Technical Service Department :: WEST COAST : (818) 364-1611 - EAST COAST : (717) 938-9006