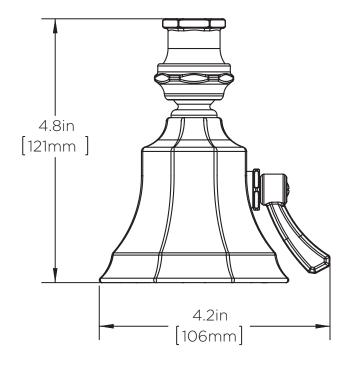

## DIMENSIONS: NOTE: 1. All dimensions are in inches (millimeters) unless otherwise specified and are subject to change without notice.

F: 800-977-2747 W: WWW.SPEAKMAN.COM