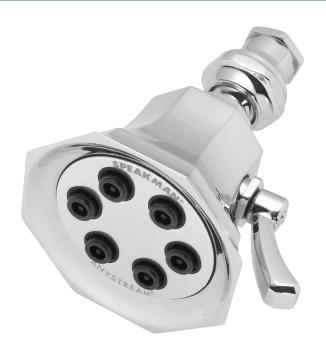

# SPEAKMAN® S-2255

## Vintage™ Shower Head

### **FEATURES:**

- 6 plungers, 48 sprays
- Solid brass construction
- Spray adjusting handle
- 1/2 in. NPT inlet
- Patented plungers resist scale buildup
- 2.5 gpm (9.5 L/min) flow rate