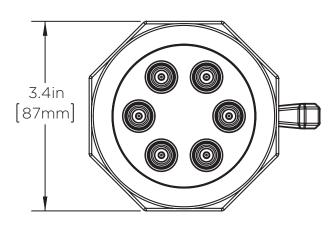

## DIMENSIONS: NOTE: 1. All dimensions are in inches (millimeters) unless otherwise specified and are subject to change without notice.

F: 800-977-2747 W: WWW.SPEAKMAN.COM