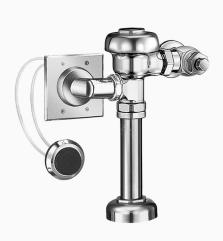

# SLOAN® MANUAL FLUSHOMETER SLOAN 910

Image for a standard SLOAN 910 shown

### DESCRIPTION

Sloan® Exposed Manual Water Closet Hydraulic Flushometer