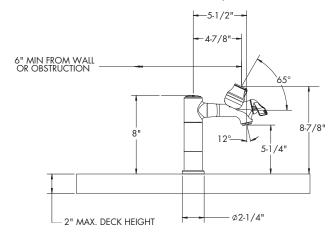

### **WARRANTY:**

• 3 year limited

DIMENSIONS: NOTE: 1. Unless otherwise specified, all inlets are 3/8" compression with female threads. 2. All dimensions are in inches (millimeters) unless otherwise specified and are subject to change without notice.

## FRONT VIEW