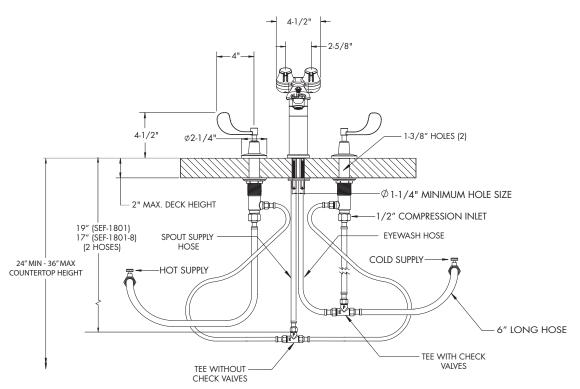

### **WARRANTY:**

• 3 year limited

DIMENSIONS: NOTE: 1. Unless otherwise specified, all inlets are 3/8" compression with female threads. 2. All dimensions are in inches (millimeters) unless otherwise specified and are subject to change without notice.

## FRONT VIEW

## SEF-1801 SIDE VIEW (LESS HOSES)

SEF-1800-CA-SL Spray Plume Length and Flow

| SEF-1600-CA-SL Spray Pluffle Leftgtff and Flow |           |           |           |            |            |            |  |  |  |  |
|------------------------------------------------|-----------|-----------|-----------|------------|------------|------------|--|--|--|--|
| Flowing Pressure                               | 30 psi    | 40 psi    | 50 psi    | 60 psi     | 70 psi     | 80 psi     |  |  |  |  |
|                                                | 2.07 Bar  | 2.76 Bar  | 3.45 Bar  | 4.14 Bar   | 4.83 Bar   | 5.52 Bar   |  |  |  |  |
| Flow Rate                                      | 2.14 gpm  | 2.25 gpm  | 2.49 gpm  | 2.70 gpm   | 2.95 gpm   | 3.09 gpm   |  |  |  |  |
|                                                | 8.1 L/min | 8.5 L/min | 9.4 L/min | 10.2 L/min | 11.2 L/min | 11.7 L/min |  |  |  |  |
| Eyewash Distance<br>Plume "A"                  | 12"       | 13"       | 15"       | 18"        | 21"        | 24"        |  |  |  |  |
|                                                | 30.5 cm   | 33.0 cm   | 38.1 cm   | 45.7 cm    | 53.3 cm    | 61.0 cm    |  |  |  |  |