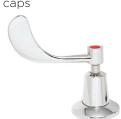

#### **EYEWASH FEATURES:**

- · Lift handle activator
- Dedicated water channel for eyewash
- Aerated chrome plated spray outlets with flip-top dust caps
- 2.8 gpm/10.6L/min @ 30 psi flow rate.
- Tepid water readv
- 3% in. male compression connection

#### **FAUCET FEATURES:**

- Lead-free brass construction
- 1/4 turn ceramic cartridges
- Vandal resistant 4 in. wrist blades handles with color-coded indexes
- Swivel or rigid spout up to 100 degrees
- Widespread installation
- 3% in. male compression connections for hot & cold inlets
- 1.5 gpm (5.7 L/min) flow rate