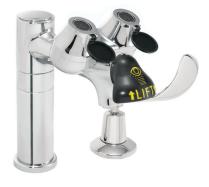

## Eyesaver® Laboratory Widespread Faucet with Integrated Eyewash

**□**-8 **□**-BO

☐ -LF

□ -NA

☐ -ST

-TW

The Speakman SEF-1801 is a NSF 61 compliant widespread laboratory

faucet with an integrated ANSI compliant aerated eyewash.

Dedicated water ways allow the faucet and eyewash to work independently of each other.

#### **EYEWASH FEATURES:**

- · Lift handle activator
- Dedicated water channel for eyewash
- Aerated chrome plated spray outlets with flip-top dust caps
- 2.8 gpm/10.6L/min @ 30 psi flow rate.
- Tepid water readv
- 3% in. male compression connection

#### **FAUCET FEATURES:**

- Lead-free brass construction
- 1/4 turn ceramic cartridges
- Vandal resistant 4 in. wrist blades handles with color-coded indexes
- Swivel or rigid spout up to 100 degrees
- Widespread installation
- 3% in. male compression connections for hot & cold inlets
- 1.5 gpm (5.7 L/min) flow rate