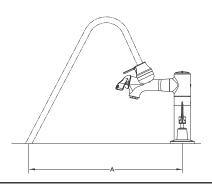

## SEF-1801 SIDE VIEW (LESS HOSES)

SEF-1800-CA-SL Spray Plume Length and Flow

| SEF-1600-CA-SL Spray Pluffle Leftgtff and Flow |           |           |           |            |            |            |  |  |  |  |
|------------------------------------------------|-----------|-----------|-----------|------------|------------|------------|--|--|--|--|
| Flowing Pressure                               | 30 psi    | 40 psi    | 50 psi    | 60 psi     | 70 psi     | 80 psi     |  |  |  |  |
|                                                | 2.07 Bar  | 2.76 Bar  | 3.45 Bar  | 4.14 Bar   | 4.83 Bar   | 5.52 Bar   |  |  |  |  |
| Flow Rate                                      | 2.14 gpm  | 2.25 gpm  | 2.49 gpm  | 2.70 gpm   | 2.95 gpm   | 3.09 gpm   |  |  |  |  |
|                                                | 8.1 L/min | 8.5 L/min | 9.4 L/min | 10.2 L/min | 11.2 L/min | 11.7 L/min |  |  |  |  |
| Eyewash Distance<br>Plume "A"                  | 12"       | 13"       | 15"       | 18"        | 21"        | 24"        |  |  |  |  |
|                                                | 30.5 cm   | 33.0 cm   | 38.1 cm   | 45.7 cm    | 53.3 cm    | 61.0 cm    |  |  |  |  |

SEF-1800-CA-SL-8 Spray Plume Length and Flow

| ozi lood di toz diopiaj i lamo zonganana i lov |           |           |           |            |            |            |  |  |  |  |
|------------------------------------------------|-----------|-----------|-----------|------------|------------|------------|--|--|--|--|
| Flowing Pressure                               | 30 psi    | 40 psi    | 50 psi    | 60 psi     | 70 psi     | 80 psi     |  |  |  |  |
|                                                | 2.07 Bar  | 2.76 Bar  | 3.45 Bar  | 4.14 Bar   | 4.83 Bar   | 5.52 Bar   |  |  |  |  |
| Flow Rate                                      | 2.15 gpm  | 2.24 gpm  | 2.47 gpm  | 2.71 gpm   | 2.95 gpm   | 3.13 gpm   |  |  |  |  |
|                                                | 8.1 L/min | 8.5 L/min | 9.3 L/min | 10.3 L/min | 11.2 L/min | 11.8 L/min |  |  |  |  |
| Eyewash Distance<br>Plume "A"                  | 17"       | 18"       | 20"       | 23"        | 27"        | 29"        |  |  |  |  |
|                                                | 43.2 cm   | 45.7 cm   | 50.8 cm   | 58.4 cm    | 68.6 cm    | 73.7 cm    |  |  |  |  |