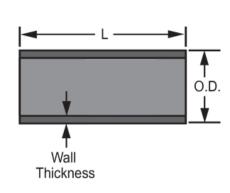

**Type** Round Seamless **Connection** 20 Foot Length

L = 20 **AVG.O.** = 10.750

Minimu = .172 m Wall

## Typical Pipe Dimension Reference

The information printed here is based on current information & product design at the time of publication and is subject to change without notification. Spears® ongoing commitment to product improvement may result in some variation. No representation, guarantees or warranties of any kind are as to its accuracy, suitability for particular application or results to be obtained thereform. For verification of technical data or additional information, please contact Spears® Technical Service Department :: WEST COAST : (818) 364-1611 - EAST COAST : (717) 938-9006