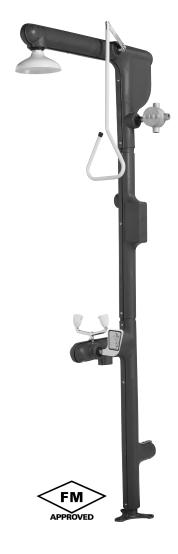

#### **FEATURES:**

- Wrapped with heat trace cable, insulation, easy access shell to protect to -50°F
- Activated by Powder coated high visibility yellow, aluminum triangular pull rod
- 8 in. Diameter yellow plastic showerhead
- Freeze Valve activates automatically below 40°F
- 1 in. NPTF chrome plated brass stay-open ball valve
- 1 in. IPS galvanized steel pipe
- 1 in. NPT male, top supply inlet
- 20 gpm @ 30 psi
- Universal emergency sign included

#### EYE/FACE WASH

- (2) yellow plastic spray outlets with automatic flow control and flip-top dust caps
- ½ in. NPT, 3-way chrome plated brass ball valve
- 4.5 gpm @ 30 psi
- Stainless steel push handle activation

#### **ELECTRIC**

- Self-regulating heating cable with braided metal shield
- Preset, hermetically sealed single pole contact switch. Temperature range 60° to 70° F thermostat
- Closed cell rubber foam insulation
- NEMA 4X water tight and dust tight, suitable for indoor or outdoor locations junction box
- 120 vac, 60 cycle, single phase
- Electrical Classification Class 1 Division 2 GRP. B, C, D
- Ground Fault Protection: Installation will require minimum 30 mA GFPD

### **COMPLIANCE:**

Certified to ANSI/ISEA Z358.1, Factory Mutual Approved