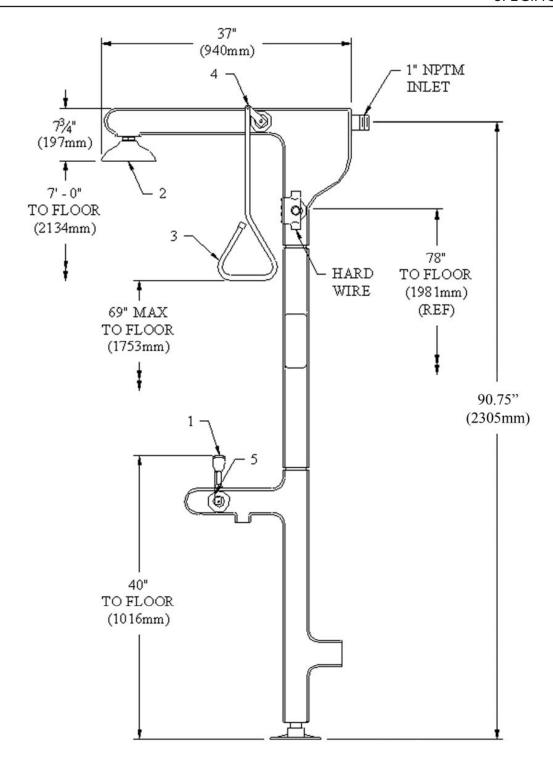

# Heat Traced Combination Shower with Eye/Face Wash System SE-7001

**SPECIFICATION** 

NOTE: 1. All dimensions are in inches (millimeters) unless otherwise specified and are subject to change without notice.