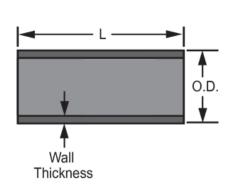

**Type** Round Seamless **Connection** 10 Foot Length

L = 10 **AVG.O.** = 16

Minimu = .172 m Wall

## Typical Pipe Dimension Reference

The information printed here is based on current information & product design at the time of publication and is subject to change without notification. Spears® ongoing commitment to product improvement may result in some variation. No representation, guarantees or warranties of any kind are as to its accuracy, suitability for particular application or results to be obtained thereform. For verification of technical data or additional information, please contact Spears® Technical Service Department :: WEST COAST : (818) 364-1611 - EAST COAST : (717) 938-9006