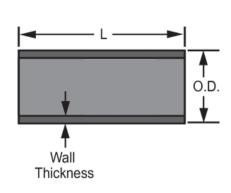

**Type** Round Seamless **Connection** 10 Foot Length

 $\mathbf{L} = 10 \qquad \qquad \mathbf{AVG.O.} = 20$ 

Minimu = .199 m Wall

## Typical Pipe Dimension Reference

The information printed here is based on current information & product design at the time of publication and is subject to change without notification. Spears® ongoing commitment to product improvement may result in some variation. No representation, guarantees or warranties of any kind are as to its accuracy, suitability for particular application or results to be obtained thereform. For verification of technical data or additional information, please contact Spears® Technical Service Department :: WEST COAST : (818) 364-1611 - EAST COAST : (717) 938-9006