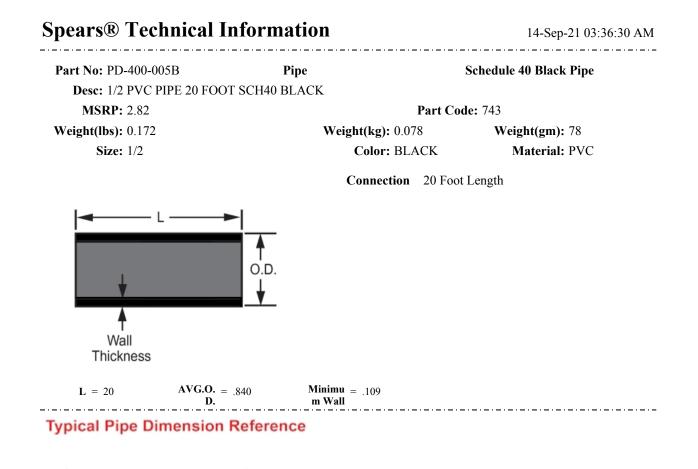

\_.\_....

O.D.

Wall Thickness

The information printed here is based on current information & product design at the time of publication and is subject to change without notification. Spears® ongoing commitment to product improvement may result in some variation. No representation, guarantees or warranties of any kind are as to its accuracy, suitability for particular application or results to be obtained thereform. For verification of technical data or additional information, please contact Spears® Technical Service Department :: WEST COAST : (818) 364-1611 - EAST COAST : (717) 938-9006