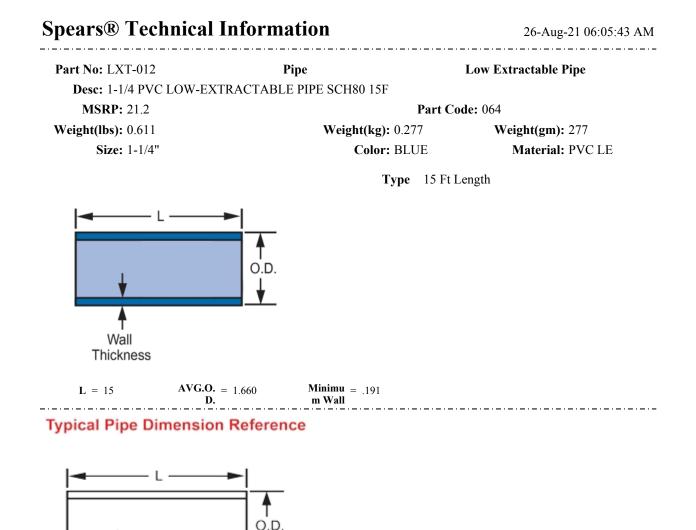

\_.\_.......

Wall Thickness

The information printed here is based on current information & product design at the time of publication and is subject to change without notification. Spears® ongoing commitment to product improvement may result in some variation. No representation, guarantees or warranties of any kind are as to its accuracy, suitability for particular application or results to be obtained thereform. For verification of technical data or additional information, please contact Spears® Technical Service Department :: WEST COAST : (818) 364-1611 - EAST COAST : (717) 938-9006