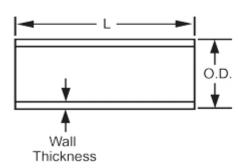

**Type** Round Seamless **Connection** 20 Foot Length

L = 20 AVG.O. = 6.625 Minimu = .172 D. m Wall

## Typical Pipe Dimension Reference

The information printed here is based on current information & product design at the time of publication and is subject to change without

notification. Spears® ongoing commitment to product improvement may result in some variation. No representation, guarantees or warranties of any kind are as to its accuracy, suitability for particular application or results to be obtained thereform. For verification of