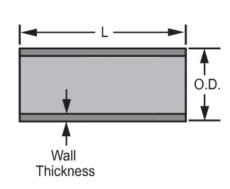

**Type** Round Seamless **Connection** 20 Foot Length

L = 20 AVG.O. = 6.625 Minimu = .172 D. m Wall

## Typical Pipe Dimension Reference

The information printed here is based on current information & product design at the time of publication and is subject to change without

notification. Spears® ongoing commitment to product improvement may result in some variation. No representation, guarantees or warranties of any kind are as to its accuracy, suitability for particular application or results to be obtained thereform. For verification of