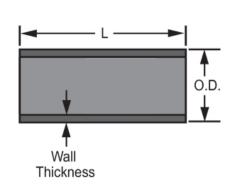

**Type** Round Seamless **Connection** 20 Foot Length

 $\mathbf{L} = 20 \qquad \qquad \mathbf{AVG.O.} = 20$ 

Minimu = .199 m Wall

## Typical Pipe Dimension Reference

The information printed here is based on current information & product design at the time of publication and is subject to change without notification. Spears® ongoing commitment to product improvement may result in some variation. No representation, guarantees or warranties of any kind are as to its accuracy, suitability for particular application or results to be obtained thereform. For verification of technical data or additional information, please contact Spears® Technical Service Department :: WEST COAST : (818) 364-1611 - EAST COAST : (717) 938-9006