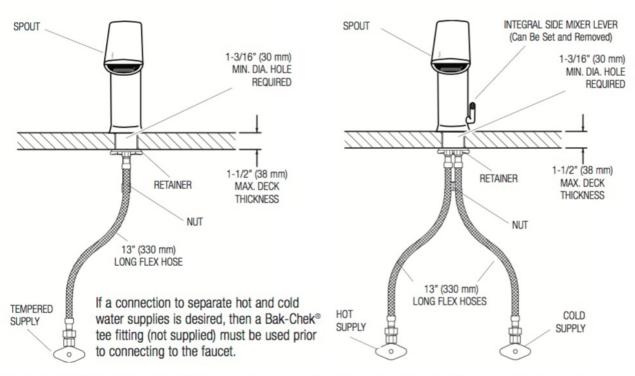

## EFX-250.00X.XXXX Faucet with Single Line Water Supply

## EFX-250.50X.XXXX Faucet with Hot and Cold Water Supply

When the BASYS Series faucet is installed on a sink that has three (3) hole punchings, a Base Plate should be used. Base Plates should be specified at time of order.