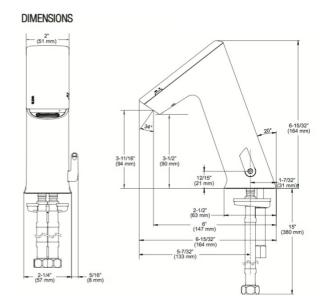

#### ► ROUGH-IN

## EFX-250.00X.XXXX Faucet with Single Line Water Supply

## EFX-250.50X.XXXX Faucet with Hot and Cold Water Supply

When the BASYS Series faucet is installed on a sink that has three (3) hole punchings, a Base Plate should be used. Base Plates should be specified at time of order.